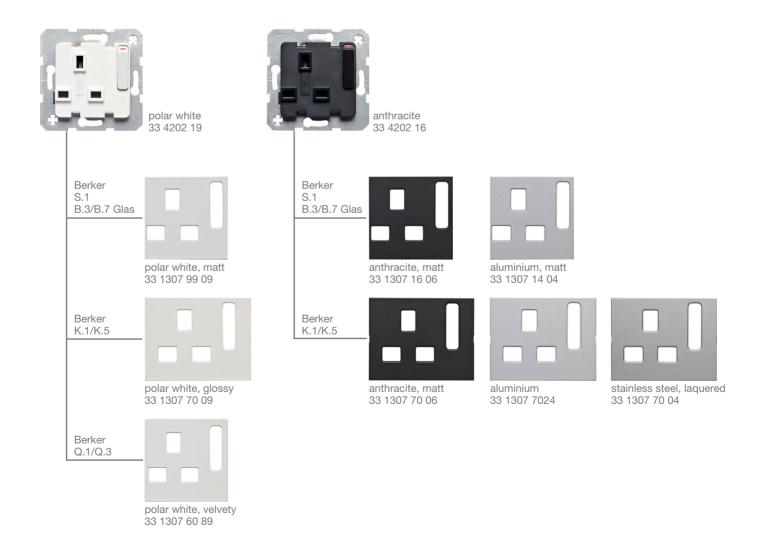

## 13A Switched Socket Outlet for British Standard

۲

The Berker switched socket outlet for British Standard is covered with centre plates of the switch ranges S.1/B.3/B.7, K.1/K.5 and Q.1/Q.3. The socket outlets are suitable for installation in combinations (frames up to 5gang with appropriate distance of wall boxes).