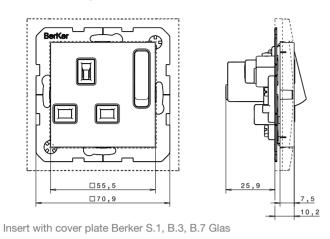

## 13A Switch Socket Outlet for British Standard

**Scale Drawings** 

۲

Insert with cover plate Berker K.1/K.5

Insert with cover plate Berker Q.1