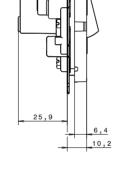

## 13A Switch Socket Outlet for British Standard

**Scale Drawings** 

۲

Insert with cover plate Berker K.1/K.5

Insert with cover plate Berker Q.1