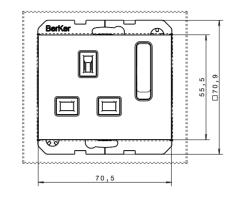

## 13A Switch Socket Outlet for British Standard

**Scale Drawings** 

۲

Insert with cover plate Berker K.1/K.5

Insert with cover plate Berker Q.1