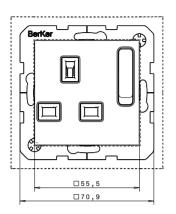

## 13A Switch Socket Outlet for British Standard

**Scale Drawings** 

۲

Insert with cover plate Berker K.1/K.5

Insert with cover plate Berker Q.1