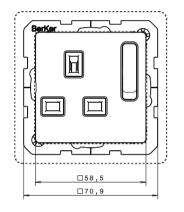

## 13A Switch Socket Outlet for British Standard

**Scale Drawings** 

۲

Insert with cover plate Berker K.1/K.5

Insert with cover plate Berker Q.1