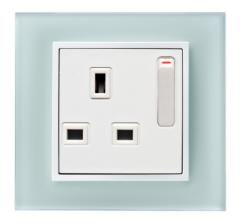

## 13A Switched Socket Outlet for British Standard

۲

The Berker switched socket outlet for British Standard is covered with centre plates of the switch ranges S.1/B.3/B.7, K.1/K.5 and Q.1/Q.3. The socket outlets are suitable for installation in combinations (frames up to 5gang with appropriate distance of wall boxes).

The frame is fixed by means of the centre plate, which is snapped easily onto the insert in small steps. Irregularities on the wall can be compensated for in this manner. No bolted joints are necessary. Due to its lateral position the rocker switch can be operated permanently, even when a plug or adapter is connected. It is possible to remove the centre plate and frame, e.g. for renovation work, without disconnecting the electrical supply.