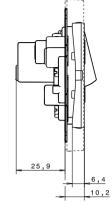

## 13A Switch Socket Outlet for British Standard

**Scale Drawings** 

۲

Insert with cover plate Berker K.1/K.5

Insert with cover plate Berker Q.1